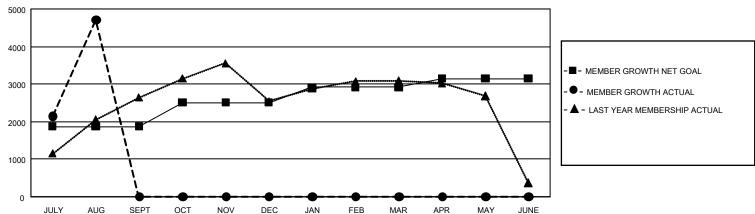

## GOALS AND ACTUAL MEMBERS CUMULATIVE

| DROPPED CLUBS: 2 |     | 657 CLUBS OF 1,432 ADDED 1 OR<br>MORE NEW MEMBERS | GENDER DISTRIBUTION             |                 |        |
|------------------|-----|---------------------------------------------------|---------------------------------|-----------------|--------|
|                  |     |                                                   | MALE                            | 26,596 (74.07%) |        |
|                  |     |                                                   | FEMALE                          | 9,309 (25.93%)  |        |
| DROPPED MEMBERS  |     |                                                   |                                 |                 |        |
| DECEASED         | 2   | CLICK HERE FOR CUMULATIVE                         | TOTAL FAMILY UNIT MEMBERS       |                 | 24,656 |
| CLUB CANCELLED 0 |     | MEMBERSHIP DATA                                   |                                 |                 | 10.015 |
| OTHER            | 557 |                                                   | FAMILY MEMBERS PAYING HALF DUES |                 | 16,045 |
| TOTAL            | 559 |                                                   |                                 |                 |        |