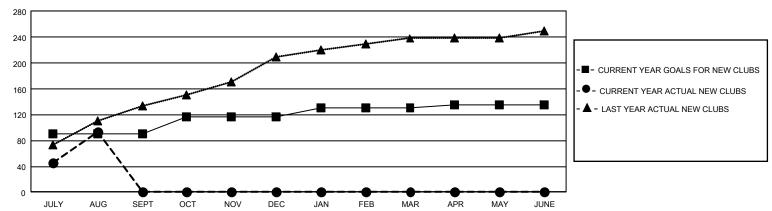

| 94          | 2             | JULY/AUG/SEPT         | 1870                   | 5,354                   | 561                                                |  |
| OCT/NOV/DEC   | 78            | 0           | 0             | OCT/NOV/DEC           | 636                    | 0                       | 0                                                  |  |
| JAN/FEB/MAR   | 42            | 0           | 0             | JAN/FEB/MAR           | 405                    | 0                       | 0                                                  |  |
| APR/MAY/JUNE  | 12            | 0           | 0             | APR/MAY/JUNE          | 236                    | 0                       | 0                                                  |  |

## GOALS AND ACTUAL NEW CLUBS CUMULATIVE



## GOALS AND ACTUAL MEMBERS CUMULATIVE



| DROPPED CLUBS: 2 |     | 657 CLUBS OF 1,432 ADDED 1 OR<br>MORE NEW MEMBERS | GENDER DISTRIBUTION             |                 |        |
|------------------|-----|---------------------------------------------------|---------------------------------|-----------------|--------|
|                  |     |                                                   | MALE                            | 26,596 (74.07%) |        |
|                  |     |                                                   | FEMALE                          | 9,309 (25.93%)  |        |
| DROPPED MEMBERS  |     |                                                   |                                 |                 |        |
| DECEASED         | 2   | CLICK HERE FOR CUMULATIVE